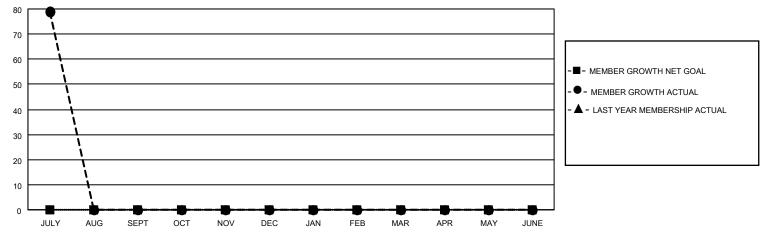

## GOALS AND ACTUAL MEMBERS CUMULATIVE

| DROPPED CLUBS: 0 |    | 24 CLUBS OF 151 ADDED 1 OR<br>MORE NEW MEMBERS | GENDER DISTRIBUTION                |                                |  |
|------------------|----|------------------------------------------------|------------------------------------|--------------------------------|--|
|                  |    | WORL NEW WEWBERG                               | MALE<br>FEMALE                     | 2,447 (71.07%)<br>996 (28.93%) |  |
| DROPPED MEMBERS  |    |                                                | NON BINARY<br>PREFER NOT TO ANSWER | 0 (0.00%)                      |  |
| DECEASED         | 0  |                                                | THE ENTITY TO MINOWER              | 0 (0.0070)                     |  |
| CLUB CANCELLED   | 0  | CLICK HERE FOR CUMULATIVE                      | TOTAL FAMILY UNIT MEMBERS          | 3,051                          |  |
| OTHER            | 61 | MEMBERSHIP DATA                                |                                    |                                |  |
| TOTAL            | 61 |                                                | FAMILY MEMBERS PAYING HA           | LF DUES 2,158                  |  |

## MONTHLY MEMBERSHIP PROGRESS REPORT

LOCATION NEPAL District 325 K Results as of: 7/31/2022

| Clubs RESULTS FOR 2022-2023 |   |   |   | Members RESULTS FOR 2022-2023 |   |     |    |
|-----------------------------|---|---|---|-------------------------------|---|-----|----|
|                             |   |   |   |                               |   |     |    |
| JULY/AUG/SEPT               | 0 | 4 | 0 | JULY/AUG/SEPT                 | 0 | 144 | 61 |
| OCT/NOV/DEC                 | 0 | 0 | 0 | OCT/NOV/DEC                   | 0 | 0   | 0  |
| JAN/FEB/MAR                 | 0 | 0 | 0 | JAN/FEB/MAR                   | 0 | 0   | 0  |
| APR/MAY/JUNE                | 0 | 0 | 0 | APR/MAY/JUNE                  | 0 | 0   | 0  |