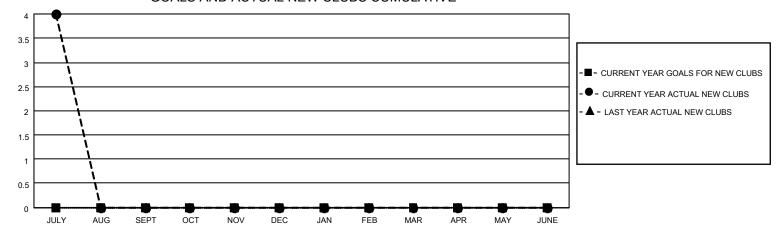

## GOALS AND ACTUAL NEW CLUBS CUMULATIVE

## MONTHLY MEMBERSHIP PROGRESS REPORT

LOCATION NEPAL District 325 K Results as of: 7/31/2022

| Clubs RESULTS FOR 2022-2023 |   |   |   | Members RESULTS FOR 2022-2023 |   |     |    |
|-----------------------------|---|---|---|-------------------------------|---|-----|----|
|                             |   |   |   |                               |   |     |    |
| JULY/AUG/SEPT               | 0 | 4 | 0 | JULY/AUG/SEPT                 | 0 | 144 | 61 |
| OCT/NOV/DEC                 | 0 | 0 | 0 | OCT/NOV/DEC                   | 0 | 0   | 0  |
| JAN/FEB/MAR                 | 0 | 0 | 0 | JAN/FEB/MAR                   | 0 | 0   | 0  |
| APR/MAY/JUNE                | 0 | 0 | 0 | APR/MAY/JUNE                  | 0 | 0   | 0  |